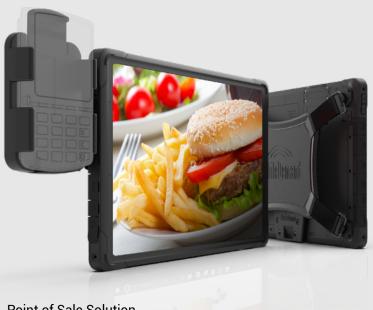

#### Point of Sale Solution

xT1190 Sunlight Viewable tablet

Honeywell Barcode Scanner

Windows Professional 10

AC Adapter with power cord

Link 2500 payment module kit (payment module sold separately)

3-year xProtect for the tablet