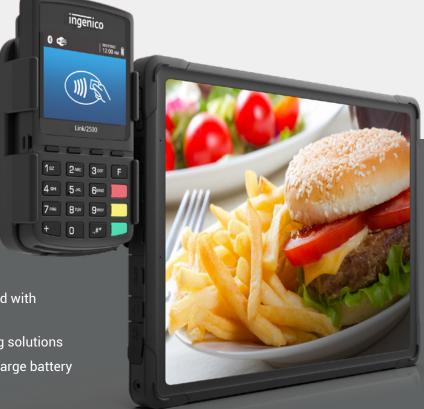

## LINE BUSTER TABLET KIT

The Line Buster Tablet Kit enables you to:

- Work inside or out with sunlight viewable screen
- Rest easy about a tablet being dropped and damaged with its proven rugged technology
- ► Work in different areas with mobile or fixed mounting solutions
- Work continuously due to a long-lasting, easy-to-charge battery
- Track inventory through integrated barcode imaging
- Accept loyalty rewards and coupons from the device even if you're mobile
- Provide better customer service with quicker ordering and safe and secure payment

#### Point of Sale Solution

xT1190 Sunlight Viewable tablet

Honeywell Barcode Scanner

Windows Professional 10

AC Adapter with power cord

Link 2500 payment module kit (payment module sold separately)

3-year xProtect for the tablet