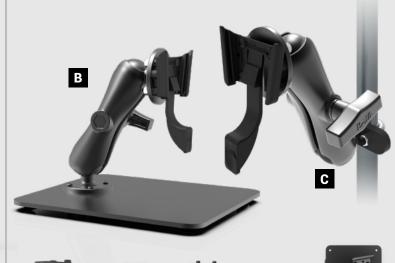

#### **MOUNTING**

- A Magnetic Mount
- B Display Stand (includes C size ball)
- C Metal Rack Stand (includes rack pole mount with C size Ball, double socket arm and snap mount rail)
- **D** Ceiling/Wall Pole Mount for MobileDemand Tablet