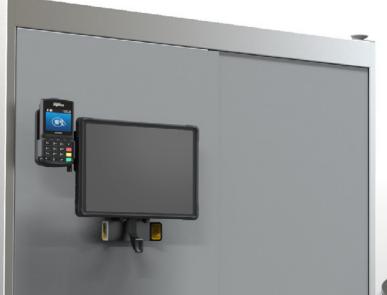

# **MAGNETIC MOUNT**

MobileDemand's industrial strength magnetic mount provides a safe, secure and versatile mounting solution. No drilling required, just attach, detach and go.

#### **MOUNTING**

- A Magnetic Mount
- B Display Stand (includes C size ball)
- C Metal Rack Stand (includes rack pole mount with C size Ball, double socket arm and snap mount rail)
- **D** Ceiling/Wall Pole Mount for MobileDemand Tablet