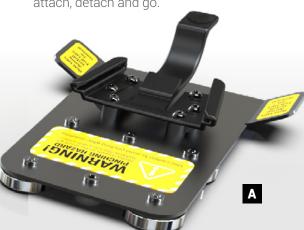

# **MAGNETIC MOUNT**

MobileDemand's industrial strength magnetic mount provides a safe, secure and versatile mounting solution. No drilling required, just attach, detach and go.

#### **MOUNTING**

- A Magnetic Mount
- B Display Stand (includes C size ball)
- C Metal Rack Stand (includes rack pole mount with C size Ball, double socket arm and snap mount rail)
- **D** Ceiling/Wall Pole Mount for MobileDemand Tablet