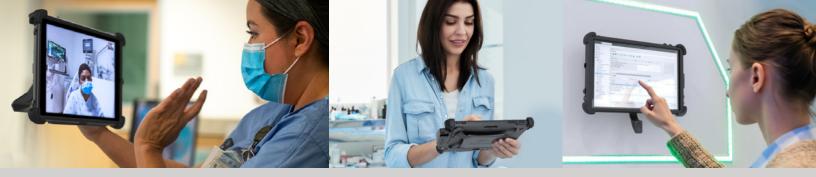

Empowering Providers to offer Convenient and Personalized Care

From patient check-in to virtual visits, the Tab K10 with rugged xCase will help you elevate quality of care with ease.

#### **CHALLENGES**

- » Data capture is manual, time consuming, and prone to human error.
- » Check-in processes are cumbersome for both staff and patients.
- » Lacking the equipment necessary to support care either off-site or virtually.

## **SOLUTIONS**

- » Collect accurate data, maximize workflow efficiency, and speed up lines when data capture is automated with a tablet.
- » Streamline patient check-in by replacing paper forms with a self-service tablet—improving speed and experience in the waiting room.
- » Providing care wherever your patients choose is possible with a mobile tablet that supports virtual care as well as seamless floating from the clinic to the hospital, or even a patient's home.