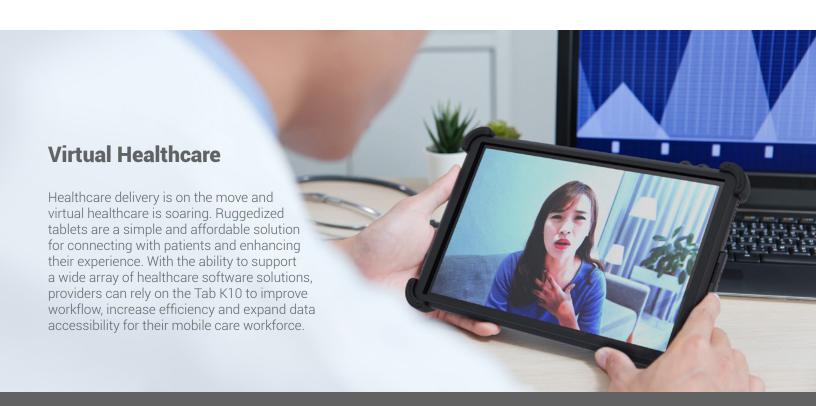

## **SOLUTIONS**

- » Collect accurate data, maximize workflow efficiency, and speed up lines when data capture is automated with a tablet.
- » Streamline patient check-in by replacing paper forms with a self-service tablet—improving speed and experience in the waiting room.
- » Providing care wherever your patients choose is possible with a mobile tablet that supports virtual care as well as seamless floating from the clinic to the hospital, or even a patient's home.