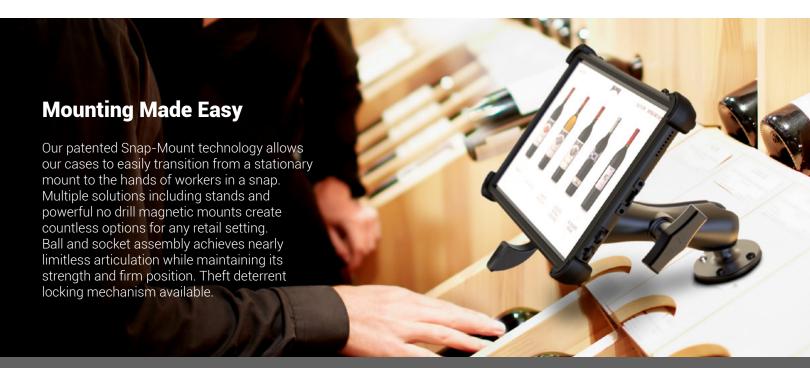

### Designed to Engage and Empower the Retail Environment

MobileDemand's rugged xCase provides unmatched protection, enabling the Tab K10 to thrive in industries where mobility is key. Place ruggedized technology into the hands of firstline workers to engage customers on the floor, decreasing wait times and elevating the overall shopping experience. The feature rich case includes a briefcase handle and back hand strap, making it easy to carry and hold. Standard is the patented snap mount plate, allowing an endless array of quick and easy mounting solutions.

#### Mounting

Every case is equipped with the patented snap mount plate. Used in conjunction with MobileDemand's snap rail and RAM® products, unlimited mounting solutions are possible. From kiosks to counter tops we make safe, secure, reliable mounting a snap.