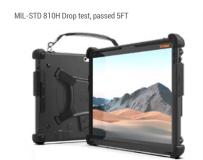

### **PROTECTION**

Engineered for extreme durability, the xCase must pass rigorous military drop testing standards. Ingenious shock absorbing rubber corner bumpers and ridged shell along with sealed buttons and ports combine to offer ultimate protection in the most demanding environments.