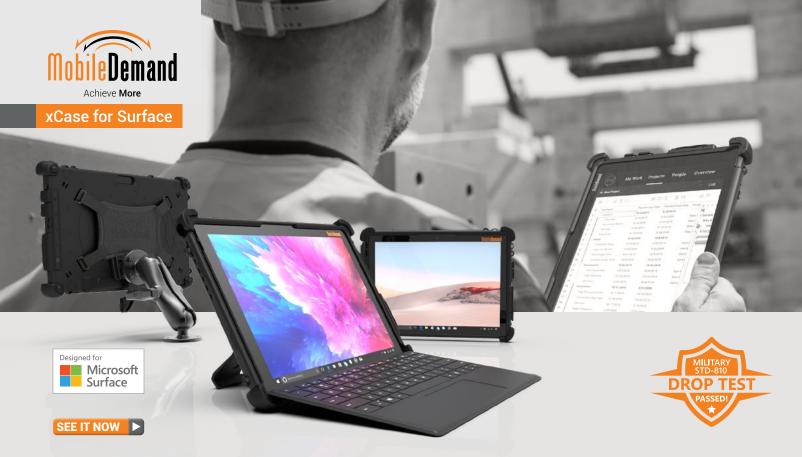

# Next Level Surface Device Protection

MobileDemand's line of Microsoft Designed for Surface® (DfS) certified xCases provide peace of mind with next-level protection. Expand your production capabilites while protecting your investment with the proven rugged xCase for Surface Pro 9, Surface Pro 8, Surface Pro, and Surface Go devices.

### **PROTECTION**

Engineered for extreme durability, the xCase must pass rigorous military drop testing standards. Ingenious shock absorbing rubber corner bumpers and ridged shell along with sealed buttons and ports combine to offer ultimate protection in the most demanding environments.

## FEATURE-RICH PRODUCTIVITY TOOL

Achieve more with MobileDemand's ingenious xCase for Surface. Going far beyond just rugged protection, it's a useful, flexible, expandable, productivity enhancing tool for Surface devices.