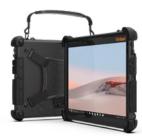

xCase for Surface Go

Compatible with Surface Go, Go 2 and Go 3 models

| SURFACE GO xCASE     | MFG SKU       |
|----------------------|---------------|
| Standard Accessories | SG-DFS-CASE   |
| Premium Accessories  | SG-DFS-CASE-P |