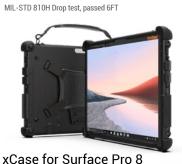

Compatible with Surface Pro 8

| SURFACE PRO 8 xCASE  | MFG SKU    |
|----------------------|------------|
| Standard Accessories | SP8-CASE   |
| Premium Accessories  | SP8-CASE-P |

xCase for Surface Pro