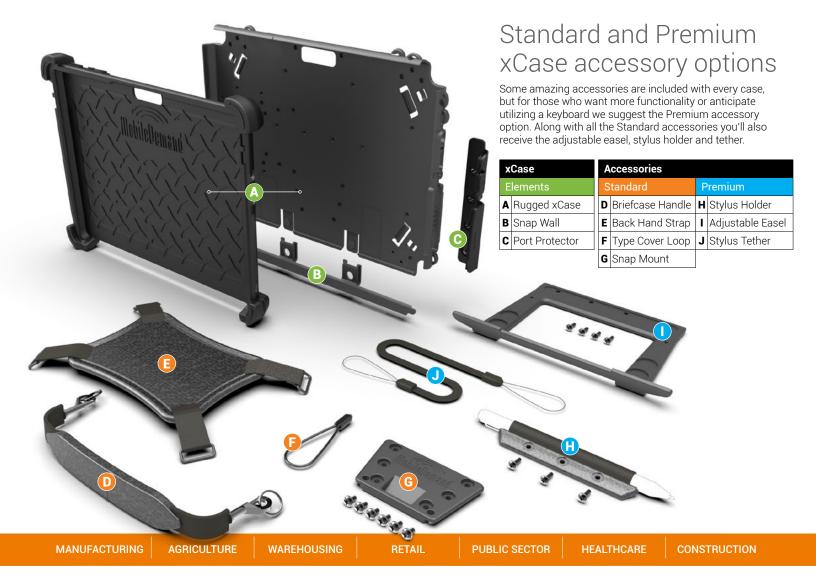

### **PROTECTION**

Engineered for extreme durability, the xCase must pass rigorous military drop testing standards. Ingenious shock absorbing rubber corner bumpers and ridged shell along with sealed buttons and ports combine to offer ultimate protection in the most demanding environments.

#### MOUNTING

Unlimited mounting solutions are made possible with the exclusive snap plate, included with each xCase. Used in conjunction with MobileDemand's patented Quick Release Snap Mount System, mounting to desks, walls, vehicles, forklifts, tripods and so much more is simply a snap!

### **CONVENIENCE**

Several convenient features come standard with each xCase, including an easy carry briefcase handle and back hand strap, our versatile snap mount rail and sealed ports for added protection from the elements. Premium accessories include easel and stylus holder with tether.

### **PRODUCTIVITY**

Forward thinking modular design is engineered to work with several productivity enhancing tools including shoulder straps, easel, stylus holder, type cover and more. The xCase grows with the needs of its user, expanding its functionality and usefulness.