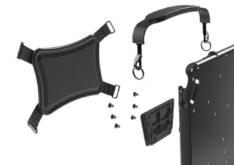

## CONVENIENCE

Several convenient features come standard with each xCase, including an easy carry briefcase handle and back hand strap along with MobileDemand's versatile snap plate. Added peace of mind comes in the form of sealed ports for extra protection from the elements.

### **Convenient Portability**

Briefcase handle for effortless carrying
Back hand strap to comfortably hold the tablet in the palm of your hand

#### Multiple Mounting Solutions

- Patented snap mount system for quick secure mounting - compatible with RAM Mounts
- Mount to cars, trucks, forklifts, walls, tripods, counters, desks, and more