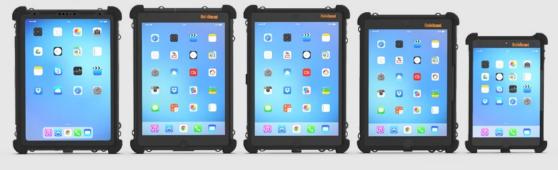

### Extreme Versatility/Add-On Ready

- Multiple screw inserts designed to accommodate add-on devices
- Permanent protective folio/easel (for 9.7 only)
- Easel and Stylus holder available

iPad Pro 11

### iPad Pro/Air 10.5

iPac

iPad 10.2

iPad 9.7

iPad Mini

Rugged iPad bundles also available

Take the guess work out of protection and productivity with the all-in-one rugged solution for iPad. The Bundle includes your choice of iPad tablet fully assembled with screen protector and rugged xCase for the ultimate in convenience, durability and functionality.