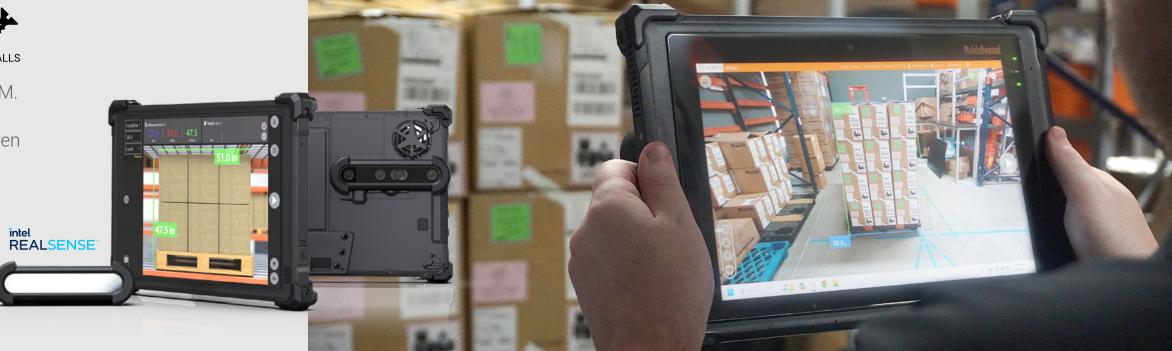

# Dimensioning Anywhere Simensioning Anywhere

Modern, mobile, multi-mode dimensioning

Quickly and accurately capture dimensions anywhere with xDIM. The mobile solution enables an entirely new workflow with the ability to capture all necessary data at the product location, even at the upper levels of the shelving.

Simply aim a MobileDemand rugged tablet with integrated 3D camera at the item for instant dimension capture.

xDIM goes where you go—whether you're near the rafters or on the warehouse floor.

Hip mounted holster for added mobility