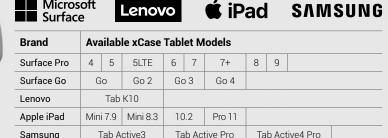

### RuggedxCases

Get the ultimate protection and productivity solutions.

Samsung

Protect world-class manufacturers' tablets with a rugged xCase. Cases pass military drop test standards and include an easy-carry briefcase handle and back hand strap along with our patented snap plate for unlimited mounting options.

Lenovo

iPad

Surface

### SUFFICE XTT AS Microsoft Surface

Achieve more with Surface.

Expand productivity with our line of Microsoft Designed for Surface® (DfS) certified rugged xCases.

BARCODE

**BRIEFCASE HANDLE** 

- BACK HAND STRAP
- STYLUS HOLDER
- SCANNER BUTTONS
- SEALED PORTS
- SNAP MOUNT RAIL
- EASEL
- RFMOVABLE SNAP WALL