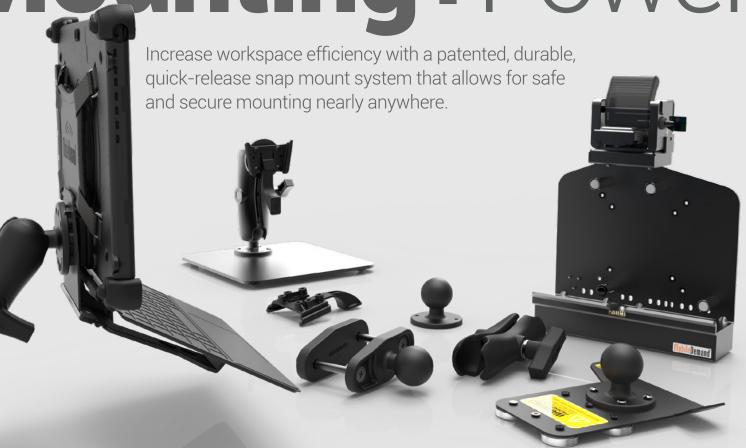

om
Intel, Intel Celeron, Intel Core and Intel Atom are trademarks of Intel Corporation

### RuggedxCases

Get the ultimate protection and productivity solutions.

Samsung

Protect world-class manufacturers' tablets with a rugged xCase. Cases pass military drop test standards and include an easy-carry briefcase handle and back hand strap along with our patented snap plate for unlimited mounting options.



Lenovo

iPad

Surface

### SUFFICE XTT AS Microsoft Surface



Achieve more with Surface.

Expand productivity with our line of Microsoft Designed for Surface® (DfS) certified rugged xCases.





BARCODE

**BRIEFCASE HANDLE** 



- BACK HAND STRAP
- STYLUS HOLDER
- SCANNER BUTTONS
- SEALED PORTS
- SNAP MOUNT RAIL
- EASEL
- RFMOVABLE SNAP WALL



**KFYBOARD** 

Mounting+Power Supply Kits







# Dimensioning Anywhere Simensioning Anywhere



Modern, mobile, multi-mode dimensioning











Quickly and accurately capture dimensions anywhere with xDIM. The mobile solution enables an entirely new workflow with the ability to capture all necessary data at the product location, even at the upper levels of the shelving.

Simply aim a MobileDemand rugged tablet with integrated 3D camera at the item for instant dimension capture.

xDIM goes where you go—whether you're near the rafters or on the warehouse floor.





Hip mounted holster for added mobility

The xScale S200 is the portable and convenient smart solution for the modern warehouse.

Capture item weight anywhere with the mobile xScale S200. The lightweight, collapsible arms open to an innovative Y-shape on which items a