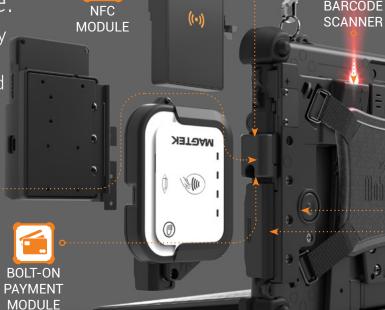

### xTablet T1190

- ► Thin & Lightweight, Easy to Carry
- ► Intel Celeron N4120 Quad Core CPU
- ► Optional 3-1 Payment Modules

### xTablet T1690

- ► The Rugged Workhorse
- ► Intel 12 Gen Core i5/i7 CPU
- ► Optional Integrated Barcode Scanner

### xTablet T1175

- ► Top-of-the-Line Performance
- ► Intel 13th Gen Core i3/i5 CPU
- ► 3DCamera and Dimensioning Software

To see all available productivity options, go to MobileDemand.com
Intel, Intel Celeron, Intel Core and Intel Atom are trademarks of Intel Corporation