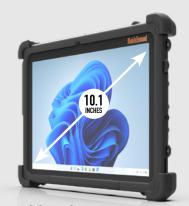

### xTablet Flex 10B

- ► Entry Level Tablet
- ► Intel Celeron N4100 Quad Core CPU
- ► 2-in-1 Keyboard Option

### xTablet Flex 12B

- ► Mid Level Tablet
- ► Intel N100 CPU
- ► 2-in-1 Keyboard Option

### xTablet T8650

- ► Compact Lightweight Design
- ► Intel Atom Quad Core x5-Z8550 CPU
- ► Optional Scan Handle

### xTablet T1190

- ► Thin & Lightweight, Easy to Carry
- ► Intel Celeron N4120 Quad Core CPU
- ► Optional 3-1 Payment Modules

### xTablet T1690

- ► The Rugged Workhorse
- ► Intel 12 Gen Core i5/i7 CPU
- ► Optional Integrated Barcode Scanner

### xTablet T1175

- ► Top-of-the-Line Performance
- ► Intel 13th Gen Core i3/i5 CPU
- ► 3DCamera and Dimensioning Software

To see all available productivity options, go to MobileDemand.com
Intel, Intel Celeron, Intel Core and Intel Atom are trademarks of Intel Corporation