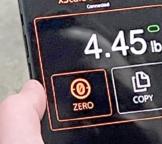

The xScale S200 is the portable and convenient smart solution for the modern warehouse.

Capture item weight anywhere with the mobile xScale S200. The lightweight, collapsible arms open to an innovative Y-shape on which items are placed for weighing.