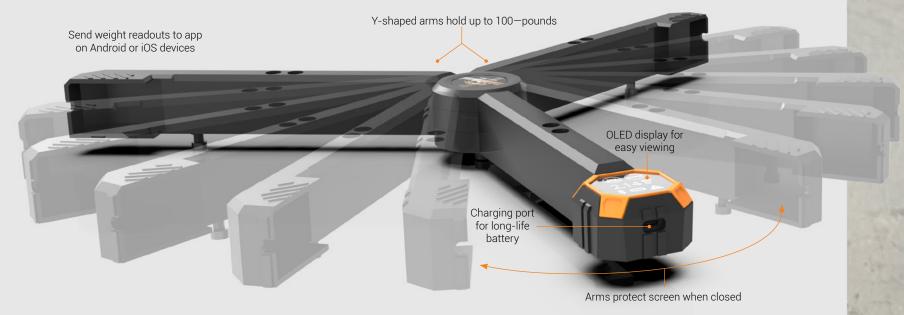

The xScale S200 is the portable and convenient smart solution for the modern warehouse.

Capture item weight anywhere with the mobile xScale S200. The lightweight, collapsible arms open to an innovative Y-shape on which items are placed for weighing.