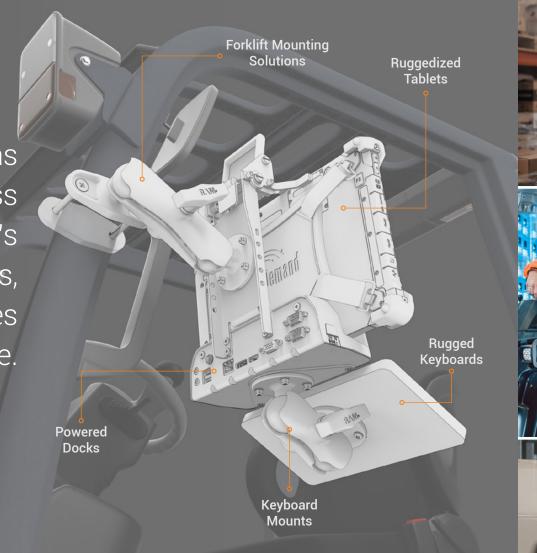

Find mobile solutions as unique as your business with MobileDemand's rugged tablets and cases, productivity accessories and software.











## RuggedxTablets

Stay productive in tough environments with rugged tablets.



### xTablet Flex 10B

- ► Entry Level Tablet
- ► Intel Celeron N4100 Quad Core CPU
- ► 2-in-1 Keyboard Option



### xTablet Flex 12B

- ► Mid Level Tablet
- ► Intel N100 CPU
- ► 2-in-1 Keyboard Option



### xTablet T8650

- ► Compact Lightweight Design
- ► Intel Atom Quad Core x5-Z8550 CPU
- ► Optional Scan Handle



### xTablet T1190

- ► Thin & Lightweight, Easy to Carry
- ► Intel Celeron N4120 Quad Core CPU
- ► Optional 3-1 Payment Modules





### xTablet T1690

- ► The Rugged Workhorse
- ► Intel 12 Gen Core i5/i7 CPU
- ► Optional Integrated Barcode Scanner

### xTablet T1175

- ► Top-of-the-Line Performance
- ► Intel 13th Gen Core i3/i5 CPU
- ► 3DCamera and Dimensioning Software



To see all