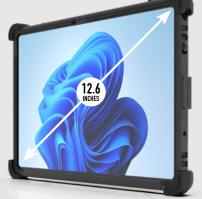

### xTablet Flex 10B

- ► Entry Level Tablet
- ► Intel Celeron N4100 Quad Core CPU
- ► 2-in-1 Keyboard Option

### xTablet Flex 12B

- ► Mid Level Tablet
- ► Intel N100 CPU
- ► 2-in-1 Keyboard Option

### xTablet T8650

- ► Compact Lightweight Design
- ► Intel Atom Quad Core x5-Z8550 CPU
- ► Optional Scan Handle

### xTablet T1190

- ► Thin & Lightweight, Easy to Carry
- ► Intel Celeron N4120 Quad Core CPU
- ► Optional 3-1 Payment Modules

### xTablet T1690

- ► The Rugged Workhorse
- ► Intel 12 Gen Core i5/i7 CPU
- ► Optional Integrated Barcode Scanner

### xTablet T1175

- ► Top-of-the-Line Performance
- ► Intel 13th Gen Core i3/i5 CPU
- ► 3DCamera and Dimensioning Software

To see all available productivity options, go to MobileDemand.com
Intel, Intel Celeron, Intel Core and Intel Atom are trademarks of Intel Corporation