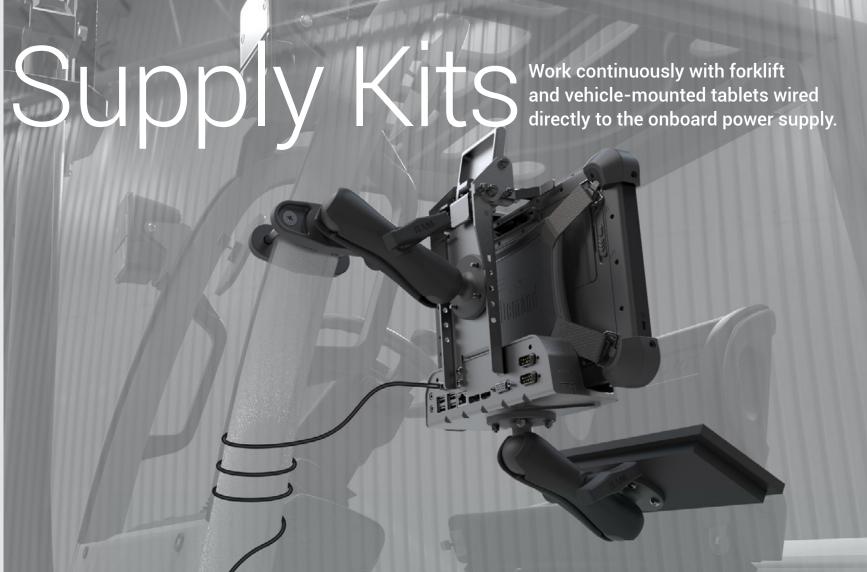

- ► Intel® Core™ i5-8250U Processor
- ► Optional Integrated Barcode Scanner



To see all available productivity options, go to ruggedtabletpc.com



### RuggedxCases

Get the ultimate protection and productivity solutions.

Samsung

Protect world-class manufacturers' tablets with a rugged xCase. Cases pass military drop test standards and include an easy-carry briefcase handle and back hand strap along with our patented snap plate for unlimited mounting options.



Lenovo

iPad

Surface

### Designed for Microsoft Surface

Achieve more with Surface.

Expand productivity with our line of Microsoft Designed for Surface® (DfS) certified rugged xCases.

Productivity tools include:

- ► Barcode Scanners
- ► Magstripe Readers
- ► 3D Cameras
- ► Payment Brackets



Mounting+Power Supply Kits







# Mobile Dimensioning \* Nobile XSCale



Collect small to large box dimensions in just seconds.







Increase Workflow Efficiencies

**Reduce Costs** 

Capture accurate box dimensions anywhere with xDIM. The portable, point and click dimensioning software runs on the MobileDemand rugged xTablet you use every day.





Easily capture weight right at the box.



The Bluetooth-enabled, lightweight, battery-operated xScale complements the xDIM Mobile Dimensioning data collection process.

### CustomInnovations

Not finding the right technology for the job?

Our forward-thinking strategy is to design and deliver solutions that fix customer challenges.



Point of sale payment module bracket Locking desk stand

### About MobileDemand

Since 2003, MobileDemand has been a technology leader