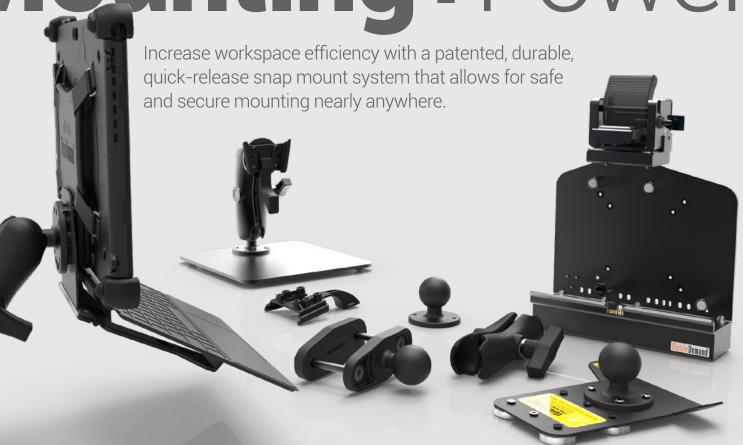

e
- ► Intel® Core™ i5-8250U Processor
- ► Optional Integrated Barcode Scanner



To see all available productivity options, go to ruggedtabletpc.com



### RuggedxCases

Get the ultimate protection and productivity solutions.

Samsung

Protect world-class manufacturers' tablets with a rugged xCase. Cases pass military drop test standards and include an easy-carry briefcase handle and back hand strap along with our patented snap plate for unlimited mounting options.



Lenovo

iPad

Surface

### Designed for Microsoft Surface

Achieve more with Surface.

Expand productivity with our line of Microsoft Designed for Surface® (DfS) certified rugged xCases.

Productivity tools include:

- ► Barcode Scanners
- ► Magstripe Readers
- ► 3D Cameras
- ► Payment Brackets



Mounting+Power Supply Kits







# Mobile Dimensioning \* Nobile XSCale



Collect small to large box dimensions in just seconds.







Increase Workflow Efficiencies

**Reduce Costs** 

Capture accurate box dimensions anywhere with xDIM. The portable, point and click dimensioning software runs on the MobileDemand rugged xTablet you use every day.





Easily capture weight right at the box.



The Bluetooth-enabled, lightweight, battery-operated xScale complements the xDIM Mobile Dimensioning data collection process.

### CustomInnovations

Not finding the right technology for the job?

Our forward-thinking strategy is to design and deliver solutions that fix customer challenges.



Point of sale payment module bracket Locking desk stand

### About MobileDemand

Since 2003, MobileDemand has been a technology leade