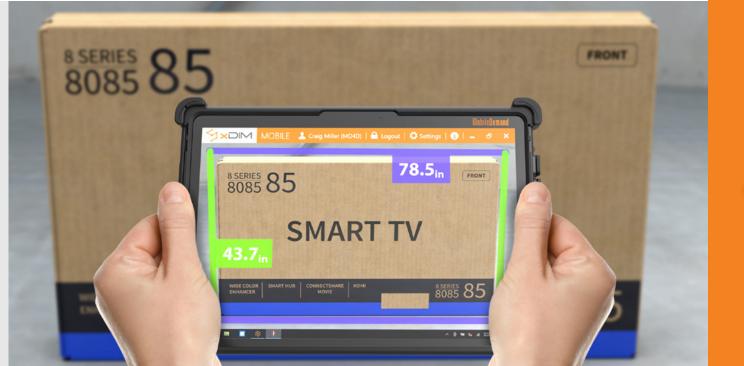

# Mobile Dimensioning \* Nobile XSCale

Collect small to large box dimensions in just seconds.

Increase Workflow Efficiencies

**Reduce Costs** 

Capture accurate box dimensions anywhere with xDIM. The portable, point and click dimensioning software runs on the MobileDemand rugged xTablet you use every day.

Easily capture weight right at the box.

The Bluetooth-enabled, lightweight, battery-operated xScale complements the xDIM Mobile Dimensioning data collection process.