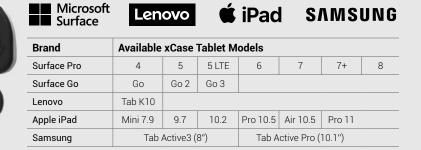

### RuggedxCases

Get the ultimate protection and productivity solutions.

Samsung

Protect world-class manufacturers' tablets with a rugged xCase. Cases pass military drop test standards and include an easy-carry briefcase handle and back hand strap along with our patented snap plate for unlimited mounting options.

Lenovo

iPad

Surface