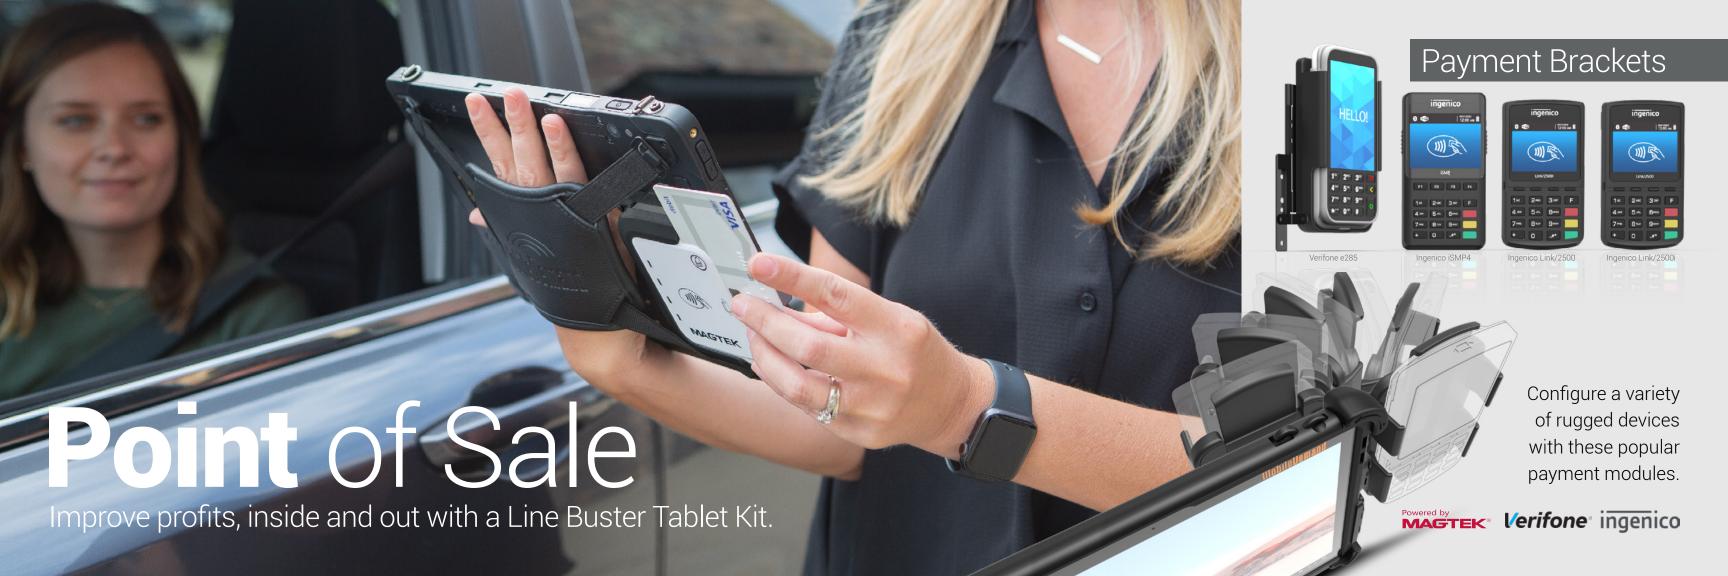

### Designed for Microsoft Surface

Achieve more with Surface.

Expand productivity with our line of Microsoft Designed for Surface® (DfS) certified rugged xCases.

Productivity tools include:

- ► Barcode Scanners
- ► Magstripe Readers
- ► 3D Cameras
- ► Payment Brackets

### CustomInnovations

Not finding the right technology for the job?

Our forward-thinking strategy is to design and deliver solutions that fix customer challenges.

Point of sale payment module bracket Locking desk stand