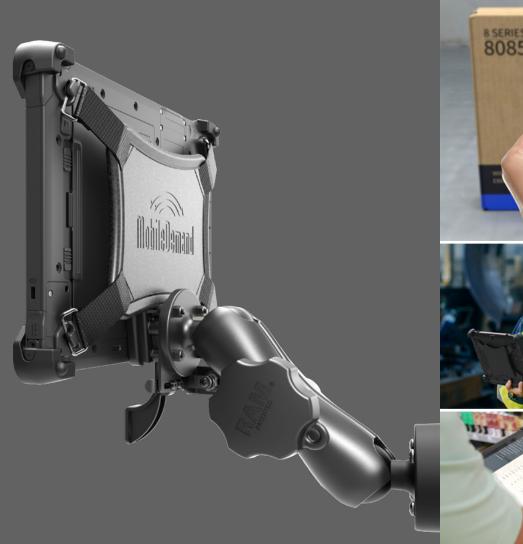

### RuggedxCases

Get the ultimate protection and productivity solutions.

Samsung

Protect world-class manufacturers' tablets with a rugged xCase. Cases pass military drop test standards and include an easy-carry briefcase handle and back hand strap along with our patented snap plate for unlimited mounting options.

Lenovo

iPad

Surface

### Designed for Microsoft Surface

Achieve more with Surface.

Expand productivity with our line of Microsoft Designed for Surface® (DfS) certified rugged xCases.

Productivity tools include:

- ► Barcode Scanners
- ► Magstripe Readers
- ► 3D Cameras
- ► Payment Brackets

Mounting+Power Supply Kits