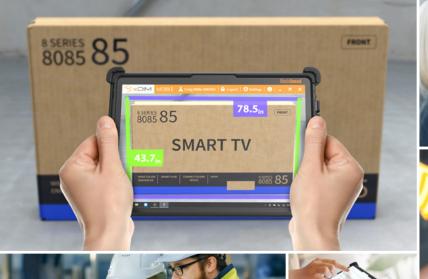

# Mobile Dimensioning \* Nobile XSCale

Collect small to large box dimensions in just seconds.

Increase Workflow Efficiencies

**Reduce Costs** 

Capture accurate box dimensions anywhere with xDIM. The portable, point and click dimensioning software runs on the MobileDemand rugged xTablet you use every day.

Easily capture weight right at the box.

The Bluetooth-enabled, lightweight, battery-operated xScale complements the xDIM Mobile Dimensioning data collection process.