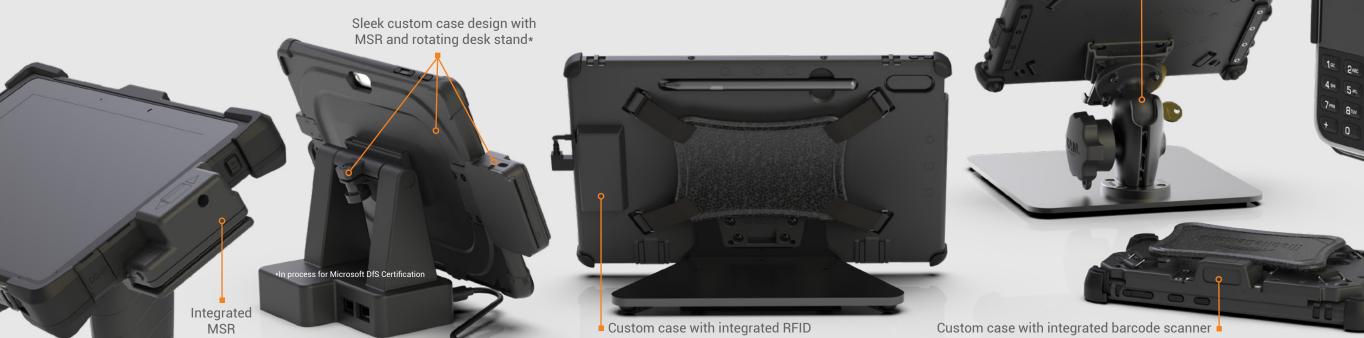

### RuggedxCases

Get the ultimate protection and productivity solutions.

Samsung

Protect world-class manufacturers' tablets with a rugged xCase. Cases pass military drop test standards and include an easy-carry briefcase handle and back hand strap along with our patented snap plate for unlimited mounting options.

### Designed for Microsoft Surface

Achieve more with Surface.

Expand productivity with our line of Microsoft Designed for Surface® (DfS) certified rugged xCases.

Productivity tools include:

- ► Barcode Scanners
- ► Magstripe Readers
- ► 3D Cameras
- ► Payment Brackets

### CustomInnovations

Not finding the right technology for the job?

Our forward-thinking strategy is to design and deliver solutions that fix customer challenges.

Point of sale payment module bracket Locking desk stand