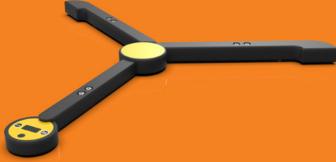

Easily capture weight right at the box.

The Bluetooth-enabled, lightweight, battery-operated xScale complements the xDIM Mobile Dimensioning data collection process.